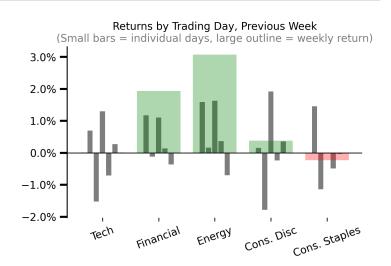

# Global Asset Strategy & Outlook

17 March 2025 finseer.com

#### Last Week's Market Review







Bitcoin

Ethereum



BNB

**AVAX** 

SUI

# 

Returns by Trading Day, Previous Week

Doge

Cardano

Tron

**XRP** 

Solana

#### Last Week's Market Review









# AAC Spikes by Trading Day, Previous Week

(Small bars = individual days, large outline = weekly spike)



# **Cryptocurrency Performance**



## **Global Equities Performance**



## **US Sector Performance**



# **Commodities Performance**



# **Currencies Performance**



### Long-term (1 year) Correlations









#### Long-term (1 year) Correlations

#### All Assets (one year) 6 6 2 2 7 3 4 4 7 6 6 3 1 1 Energy - 4 2 10 6 2 3 -0 2 3 4 1 6 1 2 1 3 2 1 5 4 6 6 8 6 8 5 -0 2 Comm - 8 6 2 6 10 2 4 7 4 5 3 Util - 3 2 3 5 2 10 4 2 3 3 Cons. Staples - 4 2 -0 4 4 4 10 4 7 2 4 10 4 5 6 4 6 7 4 10 6 4 3 1 6 5 5 6 10 6 3 6 10 5