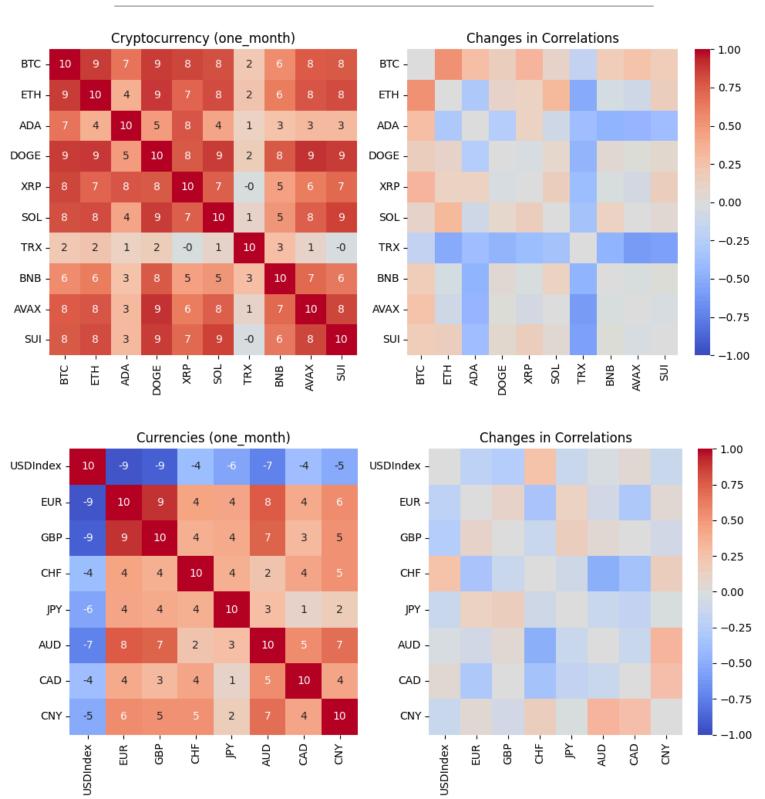

#### Short-term (1 month) Correlations and Changes in Correlations from 1 Month Ago

### Short-term (1 month) Correlations and Changes in Correlations from 1 Month Ago

#### Short-term (1 month) Correlations