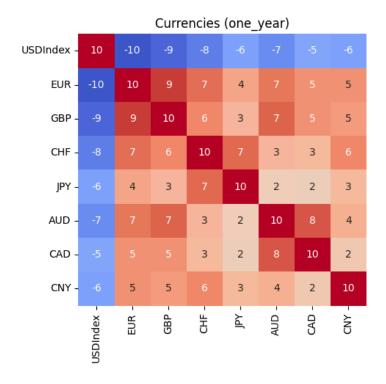

# Global Asset Strategy & Outlook

17 March 2025 finseer.com

#### Last Week's Market Review







Bitcoin

Ethereum



BNB

**AVAX** 

SUI

# 

Returns by Trading Day, Previous Week

Doge

Cardano

Tron

**XRP** 

Solana

#### Last Week's Market Review









# AAC Spikes by Trading Day, Previous Week

(Small bars = individual days, large outline = weekly spike)



# **Cryptocurrency Performance**



## **Global Equities Performance**



## **US Sector Performance**



# **Commodities Performance**



# **Currencies Performance**



### Long-term (1 year) Correlations









#### Long-term (1 year) Correlations

#### All Assets (one year) 6 6 2 2 7 3 4 4 7 6 6 3 1 1 Energy - 4 2 10 6 2 3 -0 2 3 4 1 6 1 2 1 3 2 1 5 4 6 6 8 6 8 5 -0 2 Comm - 8 6 2 6 10 2 4 7 4 5 3 Util - 3 2 3 5 2 10 4 2 3 3 Cons. Staples - 4 2 -0 4 4 4 10 4 7 2 4 10 4 5 6 4 6 7 4 10 6 4 3 1 6 5 5 6 10 6 3 6 10 5 5 6 8 4 0 7 5 10 3 4 5 3 10 9 5 3 2 2 1 6 1010 6 8 0 3 3 6 10 10 6 9 1 3 5 6 6 10 4 0 1 1 2 1 5 5 8 9 4 10 0 2 2 1 1 2 0 2 3 0 1 0 0 10 1 1 -3 -4 1 -0 3 2 -0 3 1 2 1 10 8 3 3 1 8 10 2 1 7 4 -0 0 -0 -2 2 -3 3 2 10 10 1 -1 1 -1 -1 3 -3 -3 0 -1 -0 1 1 BrentOil - 2 3 6 2 2 -1 -3 1 -2 0 -0 -4 3 1 10 10 0 -1 1 -0 -1 3 -3 -2 2 2 1 -0 -2 2 1 5 7 1 0 10 2 -1 2 1 -1 0 2 1 -0 3 4 -1 -1 2 10 -1 -2 -1 -0 0 Coffee - 2 2 -0 1 3 0 0 2 -0 2 -0 1 0 0 3 3 3 1 1 -1 -1 10 2 1 -1 -1 0 -0 0 2 -1 1 -0 2 1 3