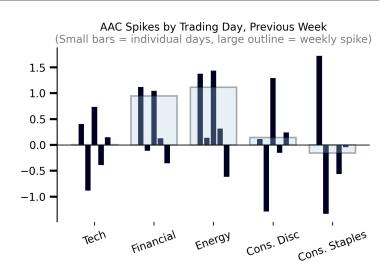

# AAC Spikes by Trading Day, Previous Week

(Small bars = individual days, large outline = weekly spike)

## **US Sector Performance**