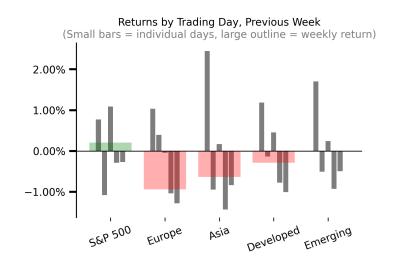

# Global Asset Strategy & Outlook

17 March 2025 finseer.com

#### Last Week's Market Review







Bitcoin

Ethereum



BNB

**AVAX** 

SUI

# 

Returns by Trading Day, Previous Week

Doge

Cardano

Tron

**XRP** 

Solana

#### Last Week's Market Review









# AAC Spikes by Trading Day, Previous Week

(Small bars = individual days, large outline = weekly spike)



# **Cryptocurrency Performance**



## **Global Equities Performance**



## **US Sector Performance**



# **Commodities Performance**



# **Currencies Performance**



### Long-term (1 year) Correlations









#### Long-term (1 year) Correlations

#### All Assets (one year) 6 6 2 2 7 3 4 4 7 6 6 3 1 1 Energy - 4 2 10 6 2 3 -0 2 3 4 1 6 1 2 1 3 2 1 5 4 6 6 8 6 8 5 -0 2 Comm - 8 6 2 6 10 2 4 7 4 5 3 Util - 3 2 3 5 2 10 4 2 3 3 Cons. Staples - 4 2 -0 4 4 4 10 4 7 2 4 10 4 5 6 4 6 7 4 10 6 4 3 1 6 5 5 6 10 6 3 6 10