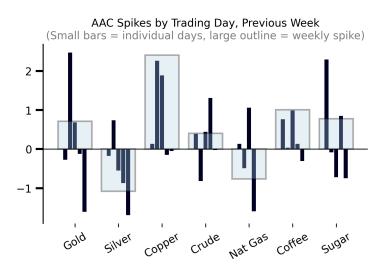

# AAC Spikes by Trading Day, Previous Week

(Small bars = individual days, large outline = weekly spike)

# **Commodities Performance**