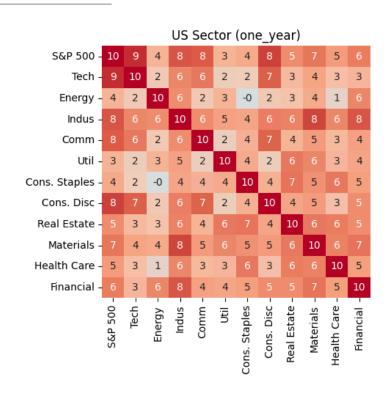

# Global Asset Strategy & Outlook

17 March 2025 finseer.com

#### Last Week's Market Review







Bitcoin

Ethereum



BNB

**AVAX** 

SUI

# 

Returns by Trading Day, Previous Week

Doge

Cardano

Tron

**XRP** 

Solana

#### Last Week's Market Review









# AAC Spikes by Trading Day, Previous Week

(Small bars = individual days, large outline = weekly spike)



# **Cryptocurrency Performance**



## **Global Equities Performance**



## **US Sector Performance**



# **Commodities Performance**



# **Currencies Performance**



### Long-term (1 year) Correlations









#### Long-term (1 year) Correlations

#### All Assets (one year) 6 6 2 2 7 3 4 4 7 6 6 3 1 1 Energy - 4 2 10 6 2 3 -0 2 3 4 1 6 1 2 1 3 2 1 5 4 6 6 8 6 8 5 -0 2 Comm - 8 6 2 6 10 2 4 7 4 5 3 Util - 3 2 3 5 2 10 4 2 3 3 Cons. Staples - 4 2 -0 4 4 4 10 4 7 2 4 10 4 5 6 4 6 7 4 10 6 4 3 1 6 5 5 6 10 6 3 6 10 5 5 6 8 4 0 7 5 10 3 4 5 3 10 9 5 3 2 2 1 6 1010 6 8 0 3 3 6 10 10 6 9 1 3 5 6 6 10 4 0 1 1 2 1 5 5 8 9 4 10 0 2 2 1 1 2 0 2 3 0 1 0 0 10 1 1 -3 -4 1 -0 3 2 -0 3 1 2 1 10 8 3 3 1 8 10 2 1 7 4 -0 0 -0 -2 2 -3 3 2 10 10 1 -1 1 -1 -1 3 -3 -3 0 -1 -0 1 1 BrentOil - 2 3 6 2 2 -1 -3 1 -2 0 -0 -4 3 1 10 10 0 -1 1 -0 -1 3 -3 -2 2 2 1 -0 -2 2 1 5 7 1 0 10 2 -1 2 1 -1 0 2 1 -0 3 4 -1 -1 2 10 -1 -2 -1 -0 0 Coffee - 2 2 -0 1 3 0 0 2 -0 2 -0 1 0 0 3 3 3 1 1 -1 -1 10 2 1 -1 -1 0 -0 0 2 -1 1 -0 2