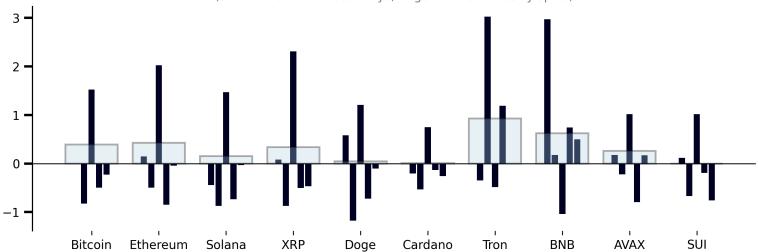

#### Last Week's Market Review

Bitcoin

Ethereum

BNB

**AVAX** 

SUI

# 

Returns by Trading Day, Previous Week

Doge

Cardano

Tron

**XRP** 

Solana

#### Last Week's Market Review

# AAC Spikes by Trading Day, Previous Week

(Small bars = individual days, large outline = weekly spike)