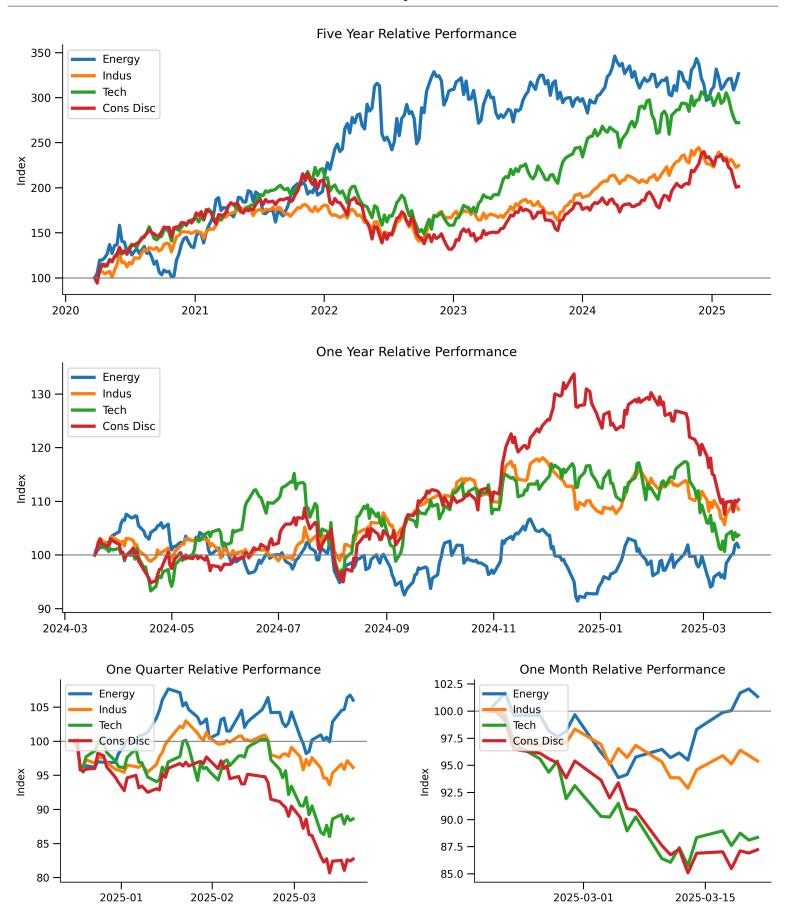

# Global Asset Strategy & Outlook

17 March 2025 finseer.com

#### Last Week's Market Review







Bitcoin

Ethereum



BNB

**AVAX** 

SUI

# 

Returns by Trading Day, Previous Week

Doge

Cardano

Tron

**XRP** 

Solana

#### Last Week's Market Review









# AAC Spikes by Trading Day, Previous Week

(Small bars = individual days, large outline = weekly spike)



# **Cryptocurrency Performance**



## **Global Equities Performance**



## **US Sector Performance**



# **Commodities Performance**



# **Currencies Performance**



### Long-term (1 year) Correlations









#### Long-term (1 year) Correlations

#### All Assets (one year) 6 6 2 2 7 3 4 4 7 6 6 3 1 1 Energy - 4 2 10 6 2 3 -0 2 3 4 1 6 1 2 1 3 2 1 5 4 6 6 8 6 8 5 -0 2 Comm - 8 6 2 6 10 2 4 7 4 5 3 Util - 3 2 3 5 2 10 4 2 3 3 Cons. Staples - 4 2 -0 4 4 4 10 4 7 2 4 10 4 5 6 4 6 7 4 10 6 4 3 1 6 5 5 6 10 6 3 6 10 5 5 6 8 4 0 7 5 10 3 4 5 3 10 9 5 3 2 2 1 6 1010 6 8 0 3 3 6 10 10 6 9 1 3 5 6 6 10 4 0 1 1 2 1 5 5 8 9 4 10 0 2 2 1 1 2 0 2 3 0 1 0 0 10 1 1 -3 -4 1 -0 3 2 -0 3 1 2 1 10 8 3 3 1 8 10 2 1 7 4 -0 0 -0 -2 2 -3 3 2 10 10 1 -1 1 -1 -1 3 -3 -3 0 -1 -0 1 1 BrentOil - 2 3 6 2 2 -1 -3 1 -2 0 -0 -4 3 1 10 10 0 -1 1 -0 -1 3 -3 -2 2 2 1 -0 -2 2 1 5 7 1 0 10 2 -1 2 1 -1 0 2 1 -0 3 4 -1 -1 2