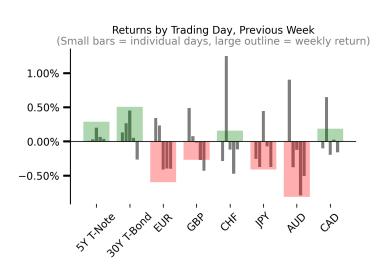

# Global Asset Strategy & Outlook

17 March 2025 finseer.com

#### Last Week's Market Review







Bitcoin

Ethereum



BNB

**AVAX** 

SUI

# 

Returns by Trading Day, Previous Week

Doge

Cardano

Tron

**XRP** 

Solana

#### Last Week's Market Review









# AAC Spikes by Trading Day, Previous Week

(Small bars = individual days, large outline = weekly spike)



# **Cryptocurrency Performance**



## **Global Equities Performance**



## **US Sector Performance**



# **Commodities Performance**



# **Currencies Performance**



### Long-term (1 year) Correlations









#### Long-term (1 year) Correlations

#### All Assets (one year) 6 6 2 2 7 3 4 4 7 6 6 3 1 1 Energy - 4 2 10 6 2 3 -0 2 3 4 1 6 1 2 1 3 2 1 5 4 6 6 8 6 8 5 -0 2 Comm - 8 6 2 6 10 2 4 7 4 5 3 Util - 3 2 3 5 2 10 4 2 3 3 Cons. Staples - 4 2 -0 4 4 4 10 4 7 2 4 10 4 5 6 4 6 7 4 10 6 4 3 1 6 5 5 6 10 6 3 6 10 5 5 6 8 4 0 7 5 10 3 4 5