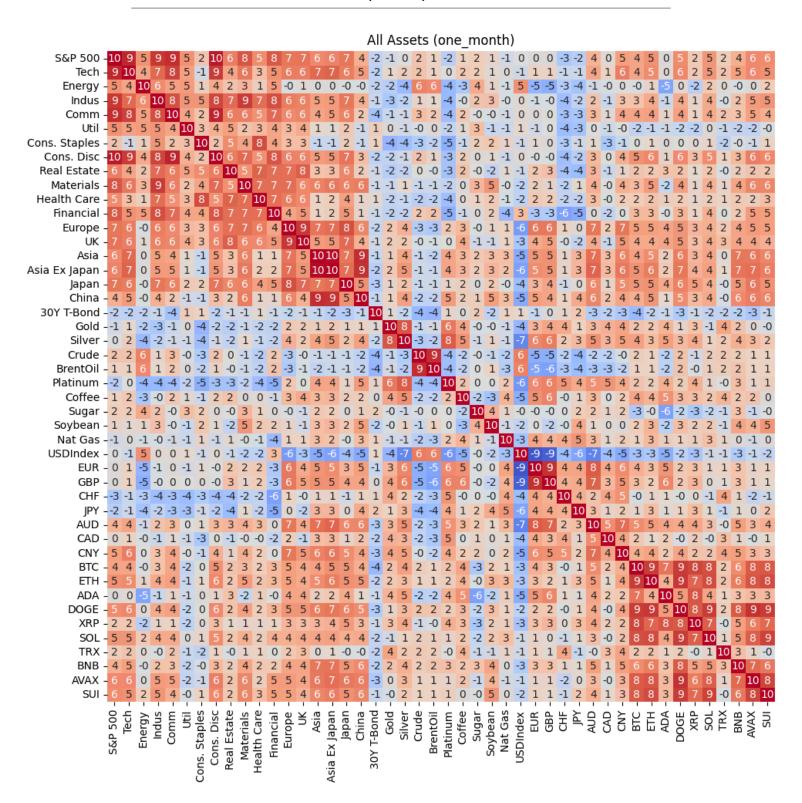

#### Short-term (1 month) Correlations and Changes in Correlations from 1 Month Ago

### Short-term (1 month) Correlations and Changes in Correlations from 1 Month Ago

#### Short-term (1 month) Correlations