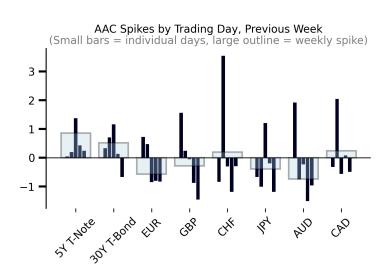

# AAC Spikes by Trading Day, Previous Week

(Small bars = individual days, large outline = weekly spike)

# **Currencies Performance**