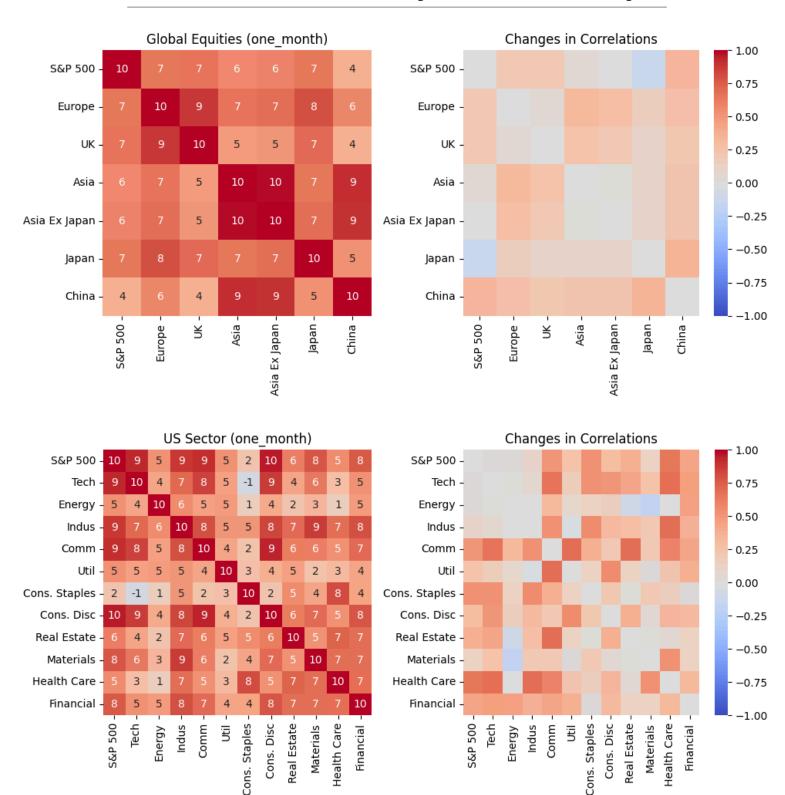

#### Short-term (1 month) Correlations and Changes in Correlations from 1 Month Ago

### Short-term (1 month) Correlations and Changes in Correlations from 1 Month Ago

#### Short-term (1 month) Correlations