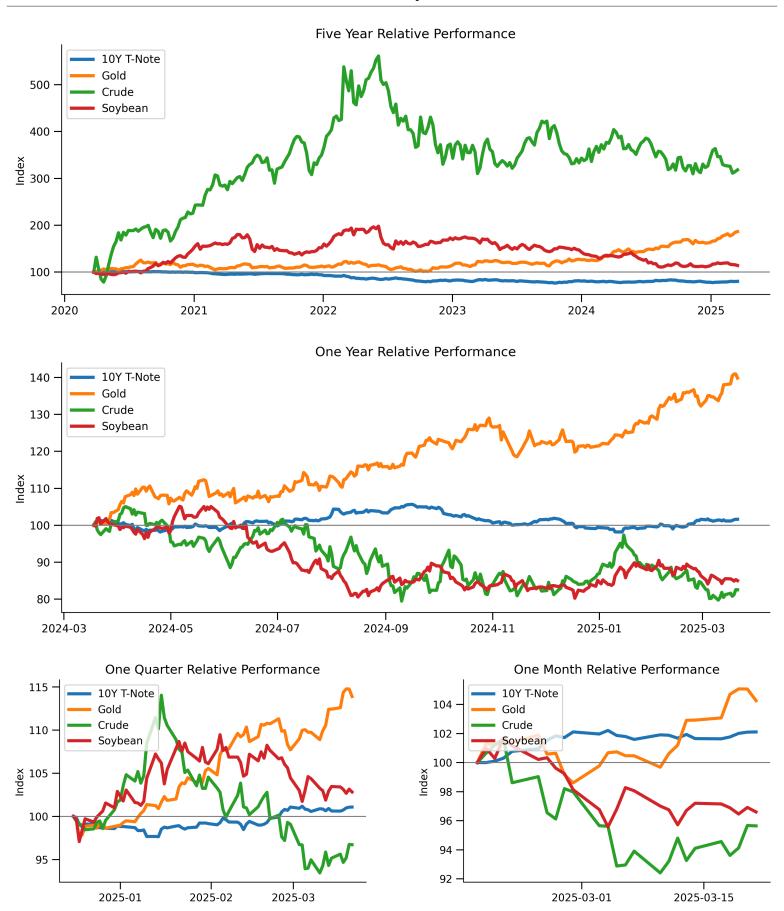

# Global Asset Strategy & Outlook

17 March 2025 finseer.com

#### Last Week's Market Review







Bitcoin

Ethereum



BNB

**AVAX** 

SUI

# 

Returns by Trading Day, Previous Week

Doge

Cardano

Tron

**XRP** 

Solana

#### Last Week's Market Review









# AAC Spikes by Trading Day, Previous Week

(Small bars = individual days, large outline = weekly spike)



# **Cryptocurrency Performance**



## **Global Equities Performance**



## **US Sector Performance**



# **Commodities Performance**



# **Currencies Performance**



### Long-term (1 year) Correlations









#### Long-term (1 year) Correlations

#### All Assets (one year) 6 6 2 2 7 3 4 4 7 6 6 3 1 1 Energy - 4 2 10 6 2 3 -0 2 3 4 1 6 1 2 1 3 2 1 5 4 6 6 8 6 8 5 -0 2 Comm - 8 6 2 6 10 2 4 7 4 5 3 Util - 3 2 3 5 2 10 4 2 3 3 Cons. Staples - 4 2 -0 4 4 4 10 4 7 2 4 10 4 5 6 4 6 7 4 10 6 4 3 1 6 5 5 6 10 6 3 6 10 5 5 6 8 4 0 7 5 10 3 4 5 3 10 9 5 3 2 2 1 6 1010 6 8 0 3 3 6 10 10 6 9 1 3 5 6 6 10 4 0 1 1 2 1 5 5 8 9 4 10 0 2 2 1 1 2 0 2 3 0 1 0 0 10 1 1 -3 -4 1 -0 3 2 -0 3 1 2 1 10 8 3 3 1 8 10 2 1 7 4 -0 0 -0 -2 2 -3 3 2 10 10 1 -1 1 -1 -1 3 -3 -3 0 -1 -0 1 1 BrentOil - 2 3 6 2 2 -1 -3 1 -2 0 -0 -4 3 1 10 10 0 -1 1 -0 -1 3 -3 -2 2 2 1 -0 -2 2 1 5 7 1 0 10 2 -1 2 1 -1 0 2 1 -0 3 4 -1 -1 2 10 -1 -2 -1 -0 0 Coffee - 2 2 -0