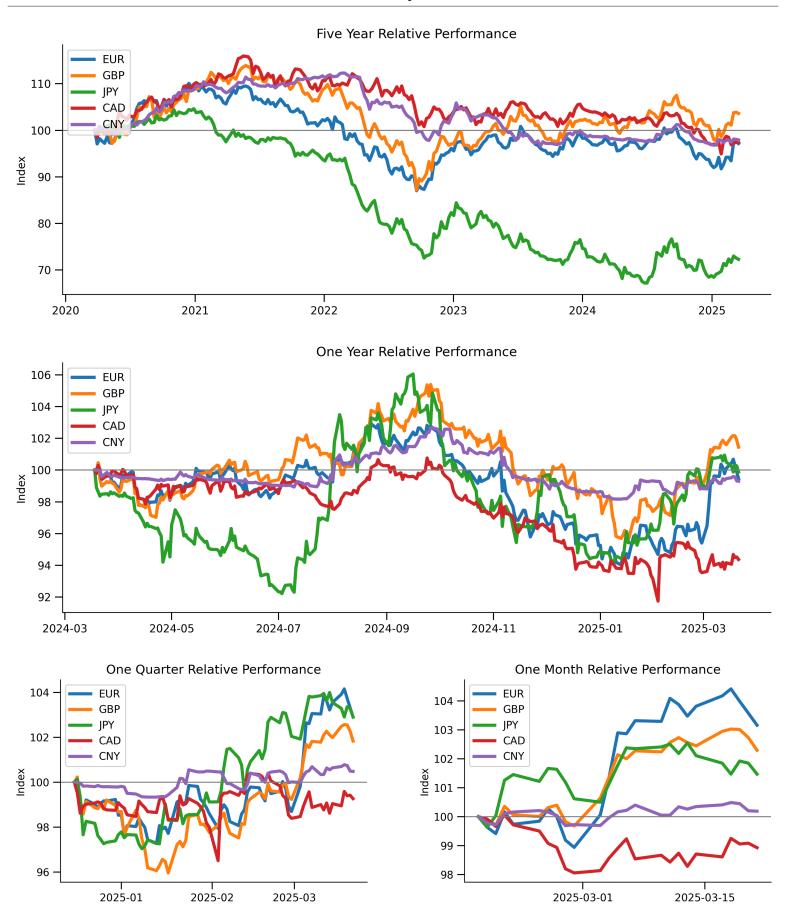

# Global Asset Strategy & Outlook

17 March 2025 finseer.com

#### Last Week's Market Review







Bitcoin

Ethereum



BNB

**AVAX** 

SUI

# 

Returns by Trading Day, Previous Week

Doge

Cardano

Tron

**XRP** 

Solana

#### Last Week's Market Review









# AAC Spikes by Trading Day, Previous Week

(Small bars = individual days, large outline = weekly spike)



# **Cryptocurrency Performance**



## **Global Equities Performance**



## **US Sector Performance**



# **Commodities Performance**



# **Currencies Performance**



### Long-term (1 year) Correlations









#### Long-term (1 year) Correlations

#### All Assets (one year) 6 6 2 2 7 3 4 4 7 6 6 3 1 1 Energy - 4 2 10 6 2 3 -0 2 3 4 1 6 1 2 1 3 2 1 5 4 6 6 8 6 8 5 -0 2 Comm - 8 6 2 6 10 2 4 7 4 5 3 Util - 3 2 3 5 2 10 4 2 3 3 Cons. Staples - 4 2 -0 4 4 4 10 4 7 2 4 10 4 5 6 4 6 7 4 10 6 4 3 1 6 5 5 6 10 6 3 6 10 5 5 6 8 4 0 7 5 10 3 4 5 3 10 9 5 3 2 2 1 6 1010 6 8 0 3 3 6 10 10 6 9 1 3 5 6 6 10 4 0 1 1 2 1 5 5 8 9 4 10 0 2 2 1 1 2 0 2 3 0 1 0 0 10 1 1 -3 -4 1 -0 3 2 -0 3 1 2 1 10 8 3 3 1 8 10 2 1 7 4 -0 0 -0 -2 2 -3 3 2 10 10 1 -1 1 -1 -1 3 -3 -3 0 -1 -0 1 1 BrentOil - 2 3 6 2 2 -1 -3 1 -2 0 -0 -4 3 1 10 10 0 -1 1 -0 -1 3 -3 -2 2 2 1 -0 -2 2 1 5 7 1 0 10 2 -1 2 1 -1 0 2 1 -0 3 4 -1 -1 2 10 -1 -2 -1 -0 0 Coffee - 2 2 -0 1 3 0 0 2 -0 2 -0 1 0 0 3 3 3 1