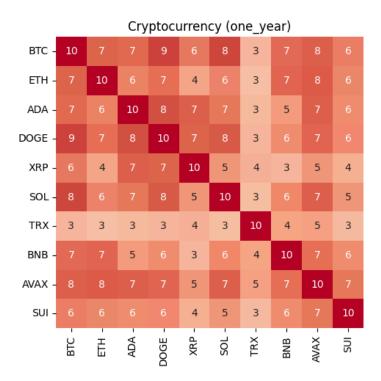

# Global Asset Strategy & Outlook

17 March 2025 finseer.com

#### Last Week's Market Review







Bitcoin

Ethereum



BNB

**AVAX** 

SUI

# 

Returns by Trading Day, Previous Week

Doge

Cardano

Tron

**XRP** 

Solana

#### Last Week's Market Review









# AAC Spikes by Trading Day, Previous Week

(Small bars = individual days, large outline = weekly spike)



# **Cryptocurrency Performance**



## **Global Equities Performance**



## **US Sector Performance**



# **Commodities Performance**



# **Currencies Performance**



### Long-term (1 year) Correlations









#### Long-term (1 year) Correlations

#### All Assets (one year) 6 6 2 2 7 3 4 4 7 6 6 3 1 1 Energy - 4 2 10 6 2 3 -0 2 3 4 1 6 1 2 1 3 2 1 5 4 6 6 8 6 8 5 -0 2 Comm - 8 6 2 6 10 2 4 7 4 5 3 Util - 3 2 3 5 2 10 4 2 3 3 Cons. Staples - 4 2 -0 4 4 4 10 4 7 2 4 10 4 5 6 4 6 7 4 10 6 4 3 1 6 5 5 6 10 6 3 6 10 5 5 6 8 4 0 7 5 10 3 4 5 3 10 9 5 3 2 2 1 6 1010 6 8 0 3 3 6 10 10 6 9 1 3 5 6 6 10 4 0 1 1 2 1 5 5 8 9 4 10 0 2 2 1 1 2 0 2 3 0 1 0 0 10 1 1 -3 -4 1 -0 3 2 -0 3 1 2 1 10 8 3 3 1 8 10 2 1 7 4 -0 0 -0 -2 2 -3 3 2 10 10 1 -1 1 -1 -1 3 -3 -3 0 -1 -0 1 1 BrentOil - 2 3 6 2 2 -1 -3 1 -2 0 -0 -4 3 1 10 10 0 -1 1 -0 -1 3 -3 -2 2 2 1 -0 -2 2 1 5 7 1 0 10 2 -1 2 1 -1 0 2 1 -0 3 4 -1 -1 2 10 -1 -2 -1 -0 0 Coffee - 2 2 -0 1 3 0 0 2 -0 2 -0 1 0 0 3 3 3 1 1 -1 -1 10 2 1 -1 -1 0 -0 0 2 -1 1 -0 2 1