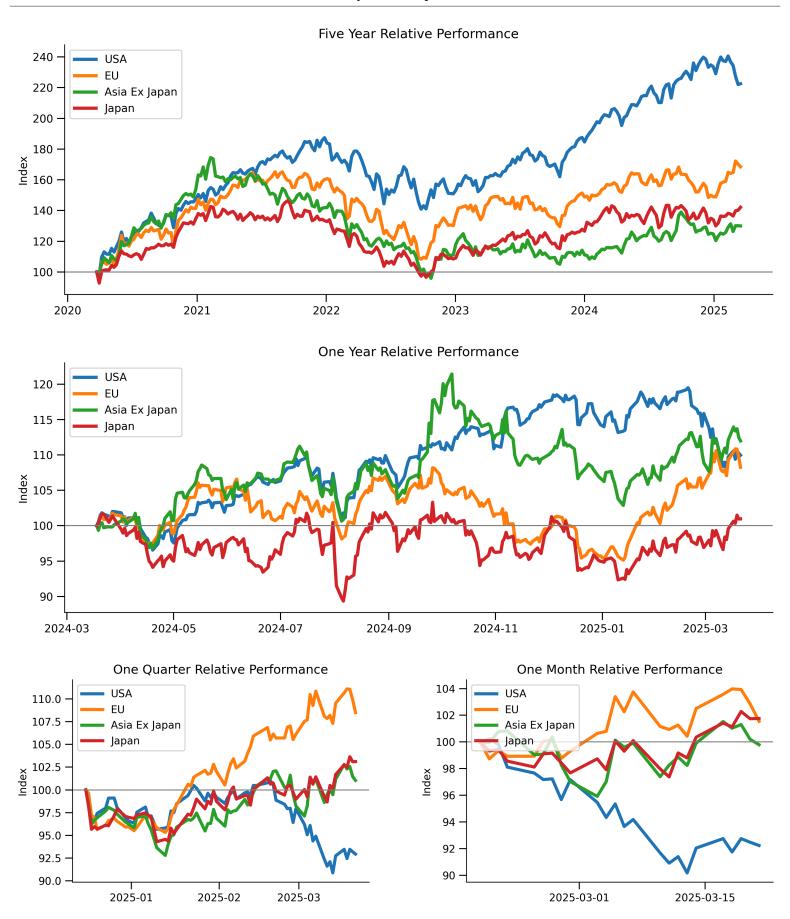

# Global Asset Strategy & Outlook

17 March 2025 finseer.com

#### Last Week's Market Review







Bitcoin

Ethereum



BNB

**AVAX** 

SUI

# 

Returns by Trading Day, Previous Week

Doge

Cardano

Tron

**XRP** 

Solana

#### Last Week's Market Review









# AAC Spikes by Trading Day, Previous Week

(Small bars = individual days, large outline = weekly spike)



# **Cryptocurrency Performance**



## **Global Equities Performance**



## **US Sector Performance**



# **Commodities Performance**



# **Currencies Performance**



### Long-term (1 year) Correlations









#### Long-term (1 year) Correlations

#### All Assets (one year) 6 6 2 2 7 3 4 4 7 6 6 3 1 1 Energy - 4 2 10 6 2 3 -0 2 3 4 1 6 1 2 1 3 2 1 5 4 6 6 8 6 8 5 -0 2 Comm - 8 6 2 6 10 2 4 7 4 5 3 Util - 3 2 3 5 2 10 4 2 3 3 Cons. Staples - 4 2 -0 4 4 4 10 4 7 2 4 10 4 5 6 4 6 7 4 10 6 4 3 1 6 5 5 6 10 6 3 6 10 5 5 6 8 4 0 7 5 10 3 4 5 3 10 9 5 3 2 2 1 6 1010 6 8 0 3 3 6 10 10 6 9 1 3 5 6 6 10 4 0 1 1 2 1 5 5 8 9 4 10 0 2 2 1 1 2 0 2 3 0 1 0 0 10 1 1 -3 -4 1 -0 3 2 -0 3 1 2 1 10 8 3 3 1 8 10 2 1 7 4 -0 0 -0 -2 2 -3 3 2 10 10 1 -1 1 -1 -1 3 -3 -3 0 -1 -0 1 1 BrentOil - 2 3 6 2 2 -1 -3 1 -2 0 -0 -4 3 1 10 10 0 -1 1 -0 -1 3 -3 -2 2 2 1 -0 -2 2 1 5 7 1 0 10