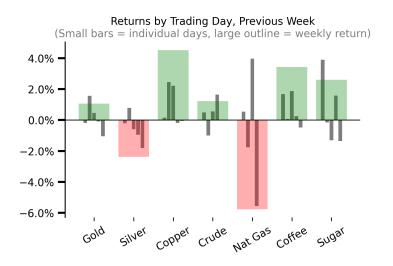

# Global Asset Strategy & Outlook

17 March 2025 finseer.com

#### Last Week's Market Review







Bitcoin

Ethereum



BNB

**AVAX** 

SUI

# 

Returns by Trading Day, Previous Week

Doge

Cardano

Tron

**XRP** 

Solana

#### Last Week's Market Review









# AAC Spikes by Trading Day, Previous Week

(Small bars = individual days, large outline = weekly spike)



# **Cryptocurrency Performance**



## **Global Equities Performance**



## **US Sector Performance**



# **Commodities Performance**



# **Currencies Performance**



### Long-term (1 year) Correlations









#### Long-term (1 year) Correlations

#### All Assets (one year) 6 6 2 2 7 3 4 4 7 6 6 3 1 1 Energy - 4 2 10 6 2 3 -0 2 3 4 1 6 1 2 1 3 2 1 5 4 6 6 8 6 8 5 -0 2 Comm - 8 6 2 6 10 2 4 7 4 5 3 Util - 3 2 3 5 2 10 4 2 3 3 Cons. Staples - 4 2 -0 4 4 4 10 4 7 2 4 10 4 5 6 4 6 7 4 10 6 4 3 1 6 5 5 6 10 6 3 6 10 5 5