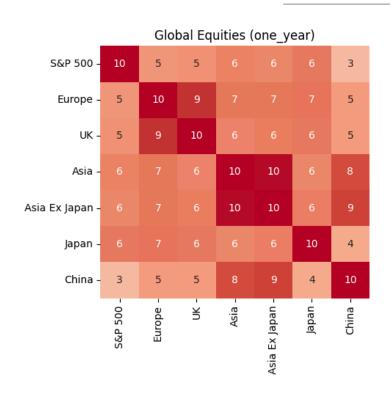

# Global Asset Strategy & Outlook

17 March 2025 finseer.com

#### Last Week's Market Review







Bitcoin

Ethereum



BNB

**AVAX** 

SUI

# 

Returns by Trading Day, Previous Week

Doge

Cardano

Tron

**XRP** 

Solana

#### Last Week's Market Review









# AAC Spikes by Trading Day, Previous Week

(Small bars = individual days, large outline = weekly spike)



# **Cryptocurrency Performance**



## **Global Equities Performance**



## **US Sector Performance**



# **Commodities Performance**



# **Currencies Performance**



### Long-term (1 year) Correlations









#### Long-term (1 year) Correlations

#### All Assets (one year) 6 6 2 2 7 3 4 4 7 6 6 3 1 1 Energy - 4 2 10 6 2 3 -0 2 3 4 1 6 1 2 1 3 2 1 5 4 6 6 8 6 8 5 -0 2 Comm - 8 6 2 6 10 2 4 7 4 5 3 Util - 3 2 3 5 2 10 4 2 3 3 Cons. Staples - 4 2 -0 4 4 4 10 4 7 2 4 10 4 5 6 4 6 7 4 10 6 4 3 1 6 5 5 6 10 6 3 6 10 5 5 6 8 4 0 7 5 10 3 4 5 3 10 9 5 3 2 2 1 6 1010 6 8 0 3 3 6 10 10 6 9 1 3 5 6 6 10 4 0 1 1 2 1 5 5 8 9 4 10 0 2 2 1 1 2 0 2 3 0 1 0 0 10 1 1 -3 -4 1 -0 3 2 -0 3 1 2 1 10 8 3 3 1 8 10 2 1 7 4 -0 0 -0 -2 2 -3 3 2 10 10 1 -1 1 -1 -1 3 -3 -3 0 -1 -0 1 1 BrentOil - 2 3 6 2 2 -1 -3 1 -2 0 -0 -4 3 1 10 10 0 -1 1 -0 -1 3 -3 -2 2 2 1 -0 -2 2 1 5 7 1 0 10 2 -1 2 1 -1 0 2 1 -0 3 4 -1 -1 2 10 -1 -2 -1 -0 0 Coffee - 2 2 -0 1 3 0 0 2 -0 2 -0 1 0 0 3 3 3 1 1 -1 -1 10 2 1 -1 -1 0 -0 0 2 -1 1 -0