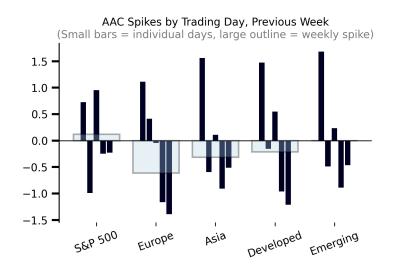

# AAC Spikes by Trading Day, Previous Week

(Small bars = individual days, large outline = weekly spike)

## **Global Equities Performance**