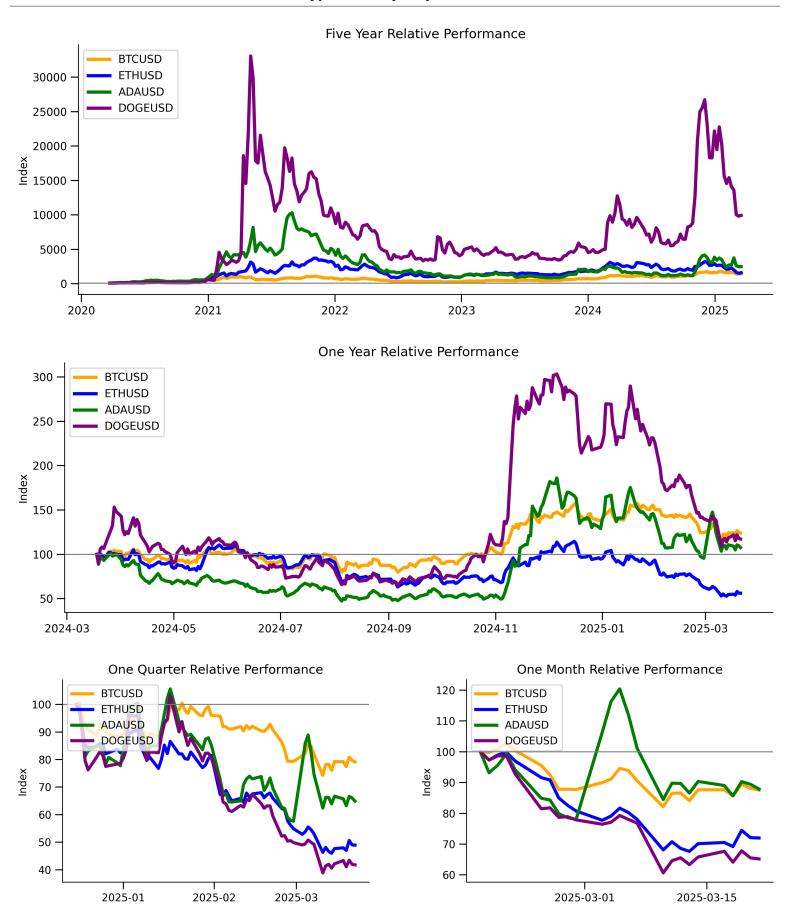

# Global Asset Strategy & Outlook

17 March 2025 finseer.com

#### Last Week's Market Review







Bitcoin

Ethereum



BNB

**AVAX** 

SUI

# 

Returns by Trading Day, Previous Week

Doge

Cardano

Tron

**XRP** 

Solana

#### Last Week's Market Review









# AAC Spikes by Trading Day, Previous Week

(Small bars = individual days, large outline = weekly spike)



# **Cryptocurrency Performance**



## **Global Equities Performance**



## **US Sector Performance**



# **Commodities Performance**



# **Currencies Performance**



### Long-term (1 year) Correlations









#### Long-term (1 year) Correlations

#### All Assets (one year) 6 6 2 2 7 3 4 4 7 6 6 3 1 1 Energy - 4 2 10 6 2 3 -0 2 3 4 1 6 1 2 1 3 2 1 5 4 6 6 8 6 8 5 -0 2 Comm - 8 6 2 6 10 2 4 7 4 5 3 Util - 3 2 3 5 2 10 4 2 3 3 Cons. Staples - 4 2 -0 4 4 4 10 4 7 2 4 10 4 5 6 4 6 7 4 10 6 4 3 1 6 5 5 6 10 6 3 6 10 5 5 6 8 4 0 7 5 10 3 4 5 3 10 9 5 3 2 2 1 6 1010 6 8 0 3 3 6 10 10 6 9 1 3 5 6 6 10 4 0 1 1 2 1 5 5 8 9 4 10 0 2 2 1 1 2 0 2 3 0 1 0 0 10 1 1 -3 -4 1 -0 3 2 -0 3 1 2 1 10 8 3 3 1 8 10 2 1 7 4 -0 0 -0 -2 2 -3 3 2 10 10 1 -1 1 -1 -1 3 -3 -3 0 -1 -0 1 1 BrentOil - 2 3 6 2 2 -1 -3 1 -2 0 -0 -4 3 1 10 10 0 -1 1 -0